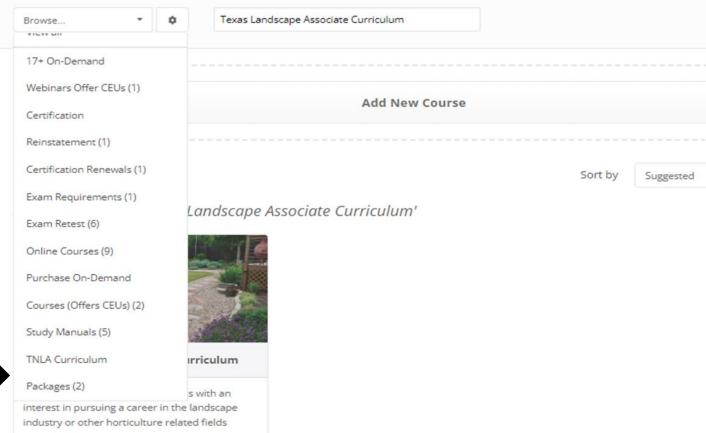

### Curriculum: How Do I Find Them?

- Once logged in, click on COURSES at the top left
- In the browse drop down, scroll to the bottom until you see TNLA Curriculum Packages to purchase: