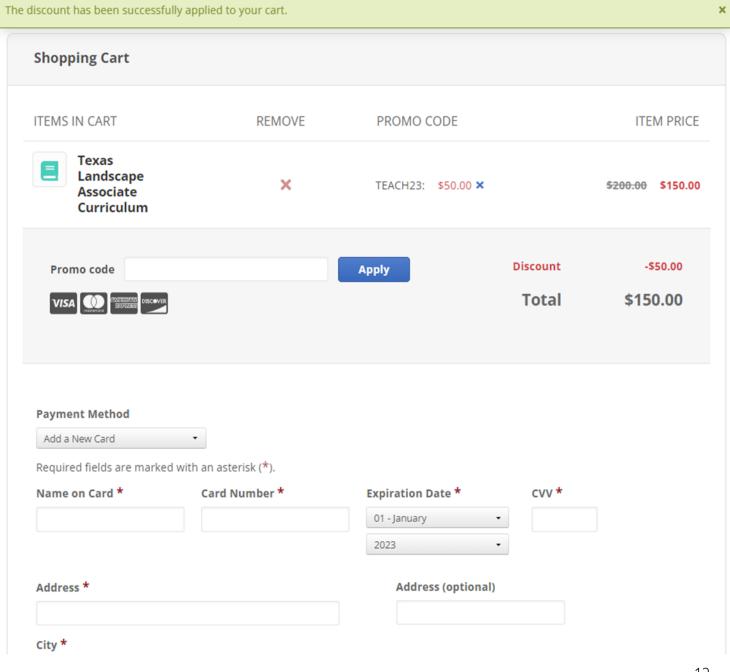

## Curriculum: What Is The Cost For Each?

 Both TCLA (Texas Certified Landscape Associate) and TCNP (Texas Certified Nursery Professional) curriculum packages are \$150 each using Promo Code TEACH23

• They are \$200 without the promo code

### Curriculum: How Do I Purchase?

- Once you are ready to purchase, select Add to Cart
- Visit your cart at the Top Right of your screen
- Be sure to apply the Promo Code: TEACH23 to receive TNLA member rate discounts
- Fill out credit card information and make the payment
- If you have issues with your purchase, be sure to contact Sarah Riggins at 512.579.3854