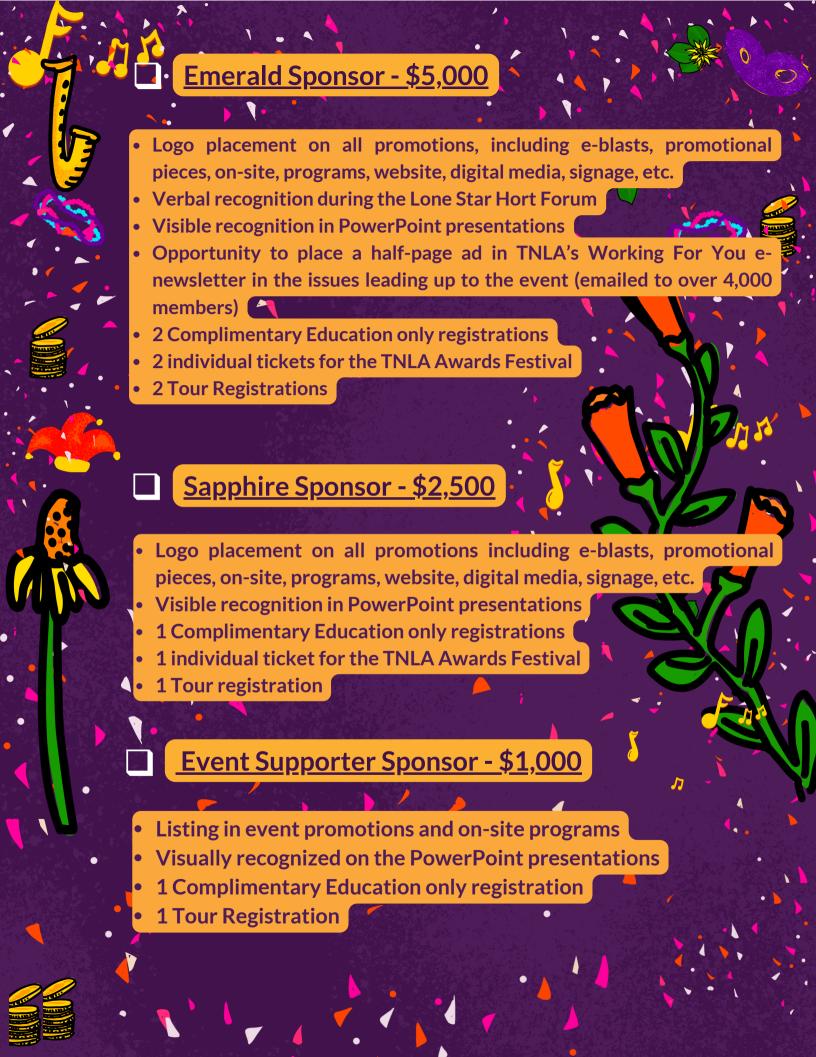

## EMERGE SPONSORSHIP INFORMATION



Discover the inaugural Emerge Track Pass - specifically tailored for CEOs, Executives, and Managers. Gain crucial insights from industry experts in Business Development, Finance, and HR. Unlock a brighter future for your company over the next 5 and 10 years.





\$5,000 EMERGE PASS SPONSORSHIP PACKAGE

(Non-exclusive)

- One entry for the Emerge Pass
- One entry for the Exclusive Emerge Pass Tour
- Listing in Emerge Pass schedule and select marketing and promotions (including online Lone Star Hort Forum Web pages, email blasts, social media, TNLA Working for You, and Green Matters)
  - One Tabletop Exhibit Space (must secure sponsorship by October 31 to be eligible for tabletop)
- 10 drink tickets to the welcome reception/happy hour conducted on Mond